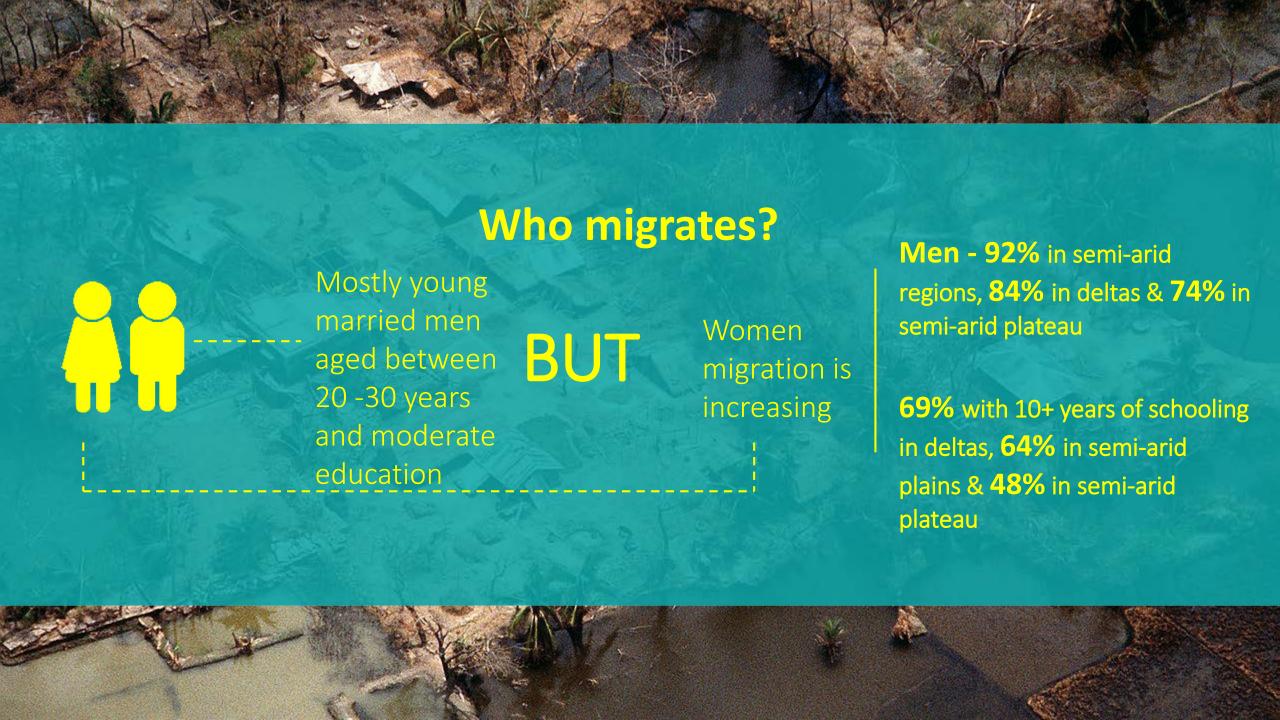

## Major driver is economic

48% in Deltas44% in river basins55% in semi-arid plateaus82% in semi-arid plains

**Environment drivers** have low attribution

6% in Deltas
12% in semi-arid plains

Not everyone can migrate

24% in Deltas29% in river basins39% semi-arid plateau41% semi-arid plains

Immobile households – 59% in Semi-arid plains and 35% in Deltas