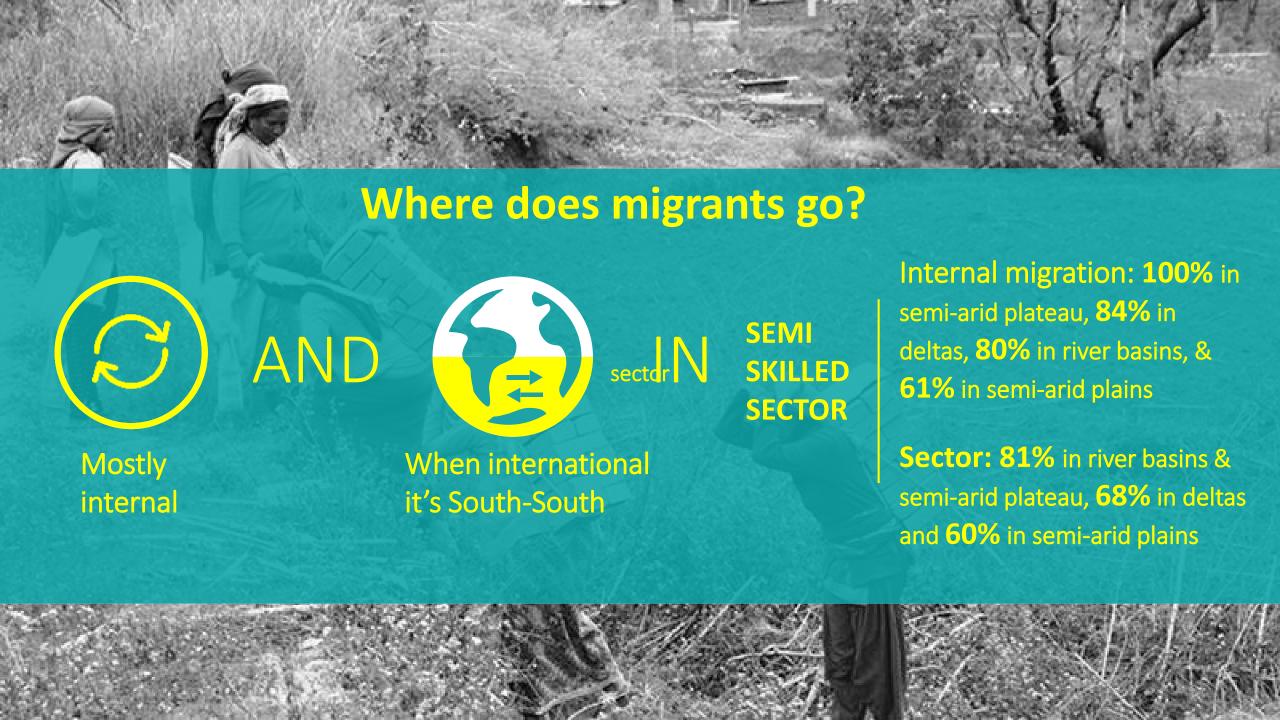

## Major driver is economic

48% in Deltas44% in river basins55% in semi-arid plateaus82% in semi-arid plains

**Environment drivers** have low attribution

6% in Deltas
12% in semi-arid plains

Not everyone can migrate

24% in Deltas29% in river basins39% semi-arid plateau41% semi-arid plains

Immobile households – 59% in Semi-arid plains and 35% in Deltas