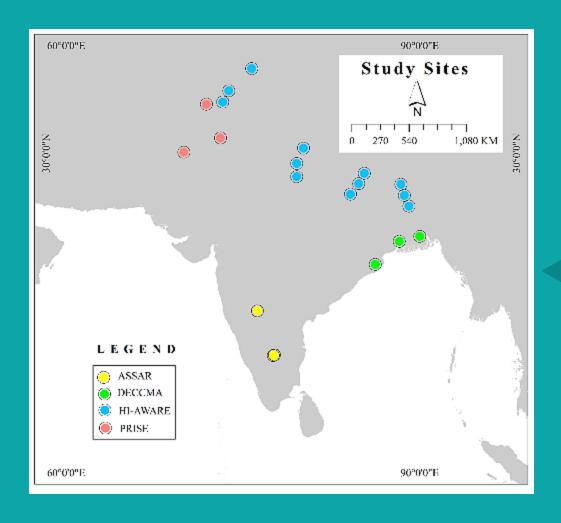

## Climate hotspots approach

...regions where the impact of climate change are well pronounced and is likely to be more severe because of increased vulnerability and comparatively lower adaptive capacity