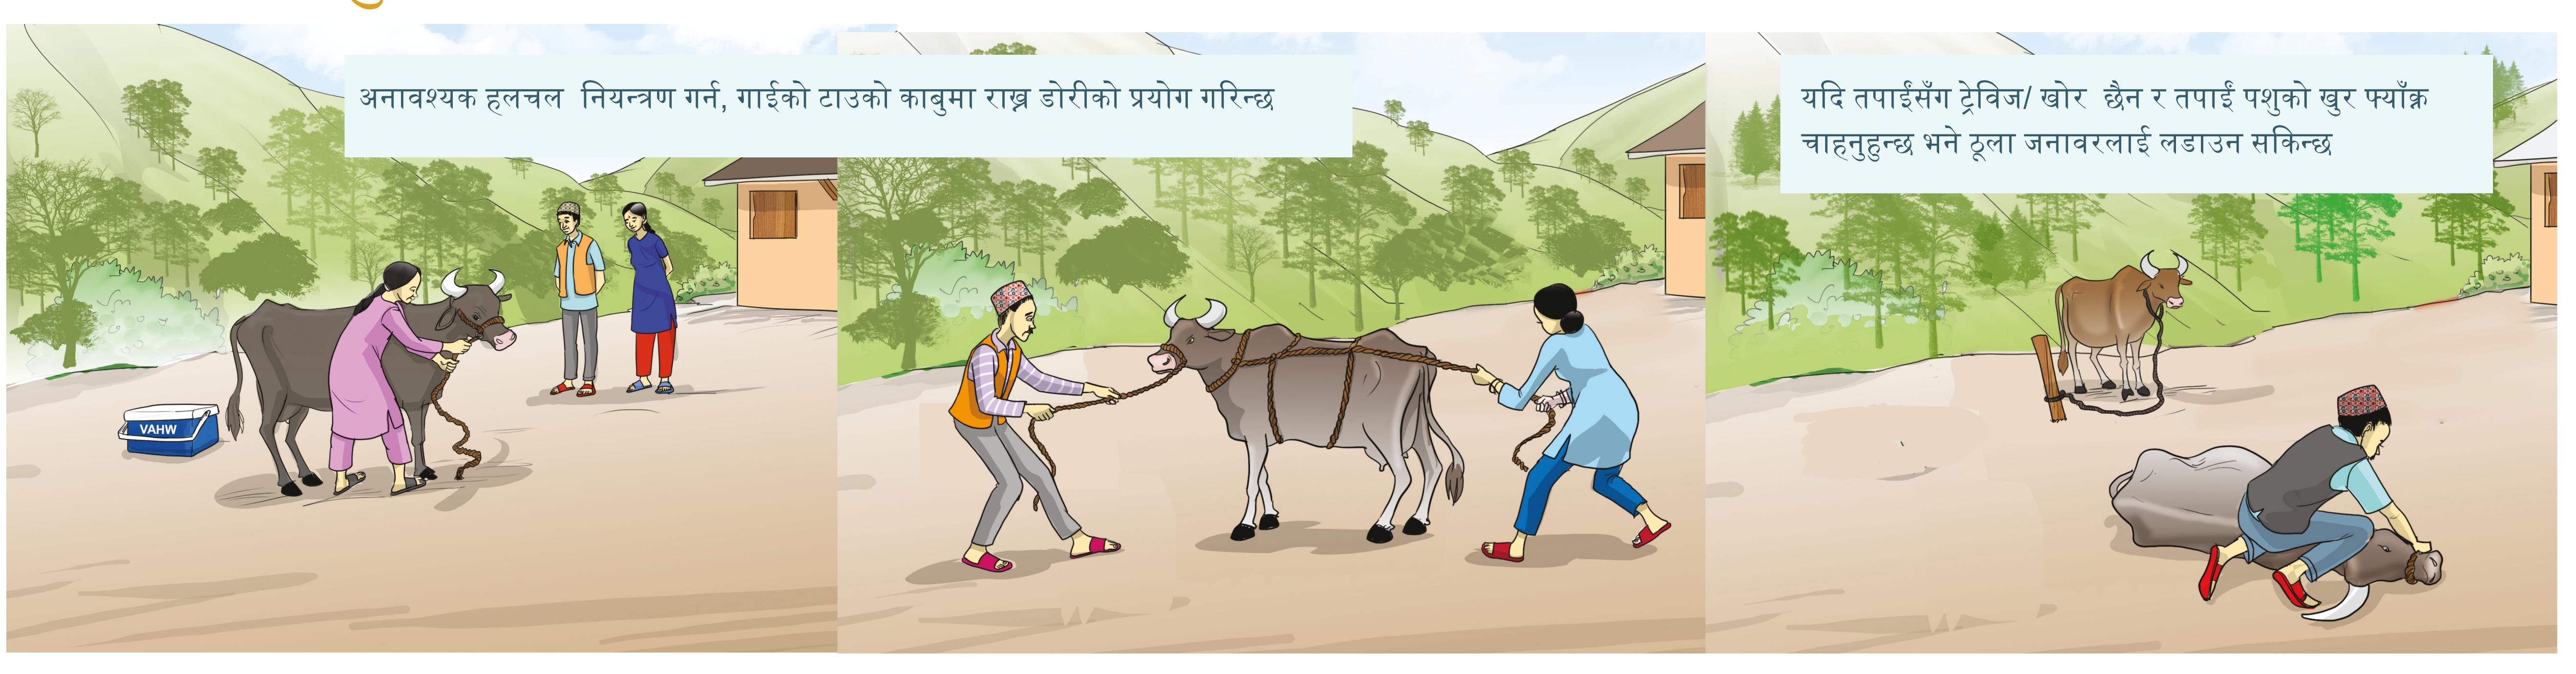

### टाउको काबुमा राख्ने वा लडाउने प्रविधि

### भेडा/ बाख्रालाई काबुमा ल्याउने प्रविधि

बाख्राको पछाडि पट्टिको छाला र भेडाको काँधको अगाडि पट्टिको छाला समात्ने

डोरीले काबुमा ल्याउने प्रविधि

पशुलाई काबुमा ल्याउदा घाँटी,खुट्टा वा सिङको वरिपरि डोरीको प्रयोग गर्न सिकिन्छ। उपचार गर्दा होस् या सानातिना कार्यहरू जस्तै: बन्ध्याकरण तथा दूध दुहुंदा डोरीहरूको प्रयोग उपयुक्त हुन्छ।