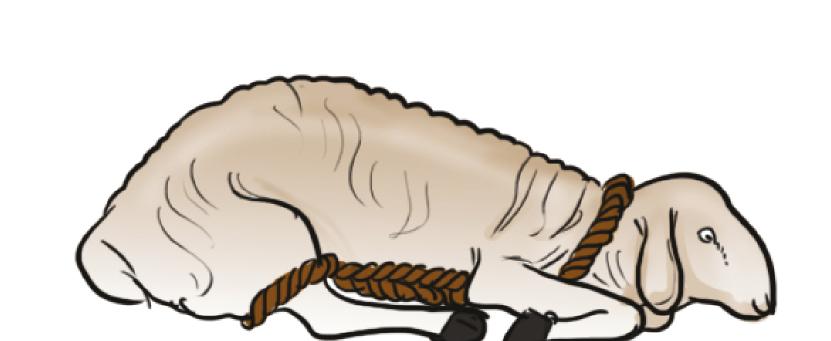

उने भनेको के हो ?

- काबुमा ल्याउने भनेको पशुलाई कार्य वा गतिबाट रोक्ने प्रक्रिया हो।
   प्रश्लाई काबुमा ल्याउनाले दूध दुहुन र रोगको जाँच,उपचार गर्न सजिलो बनाउँछ। पशुलाई काबुमा ल्याउनाले डिहर्निङ गर्ने ( सिंग नआउने), बन्ध्याकरण , औषधिहरु स्प्रे गर्ने/ छर्ने , खुर काट्ने, रोगको जाँच, उपचार, खोप जस्ता कार्यहरू गर्न
- पशुलाई कार्बुमा राख्न पशुको स्वास्थ्य र नियन्त्रण गर्ने व्यक्तिको सुरक्षालाई पनि मध्यनजर राख्नु पर्छ
  उपयुक्त प्रविधिहरू सिकेका खण्डमा पुरुष तथा महिला दुवैले पशुलाई काबुमा राख्न सक्छन्। काबुमा ल्याउने काम व्यक्तिको बल/ शक्ति संग कमै सम्बन्ध राख्दछ! यो पशुलाई काबुमा ल्याउनका लागि उचित प्रविधिहरू सिकाईमा भर पर्छ

### भेडा/ बाख्रालाई काबुमा ल्याउने प्रविधि









बाख्राको पछाडि पट्टिको छाला र भेडाको काँधको अगाडि पट्टिको छाला समात्ने









डोरीले काबुमा ल्याउने प्रविधि









पशुलाई काबुमा ल्याउदा घाँटी,खुट्टा वा सिङको वरिपरि डोरीको प्रयोग गर्न सिकिन्छ। उपचार गर्दा होस् या सानातिना कार्यहरू जस्तै: बन्ध्याकरण तथा दूध दुहुंदा डोरीहरूको प्रयोग उपयुक्त हुन्छ।

### टाउको काबुमा राख्ने वा लडाउने प्रविधि



## वारका प्रयाग गार पश्लाइ काव्मा ल्याउन



पशुलाई ट्रेविज/खोर स्थानीय सामग्रीहरू जस्तै काठको डण्डीहरूबाट बनाउन सिकन्छ। यो प्राय: खोप दिने समयमा एक भन्दा बढी पशुहरु नियन्त्रण गर्न वा बाह्य परजीवीहरू विरुद्ध औषधि स्प्रे गर्दा प्रयोग गरिन्छ।