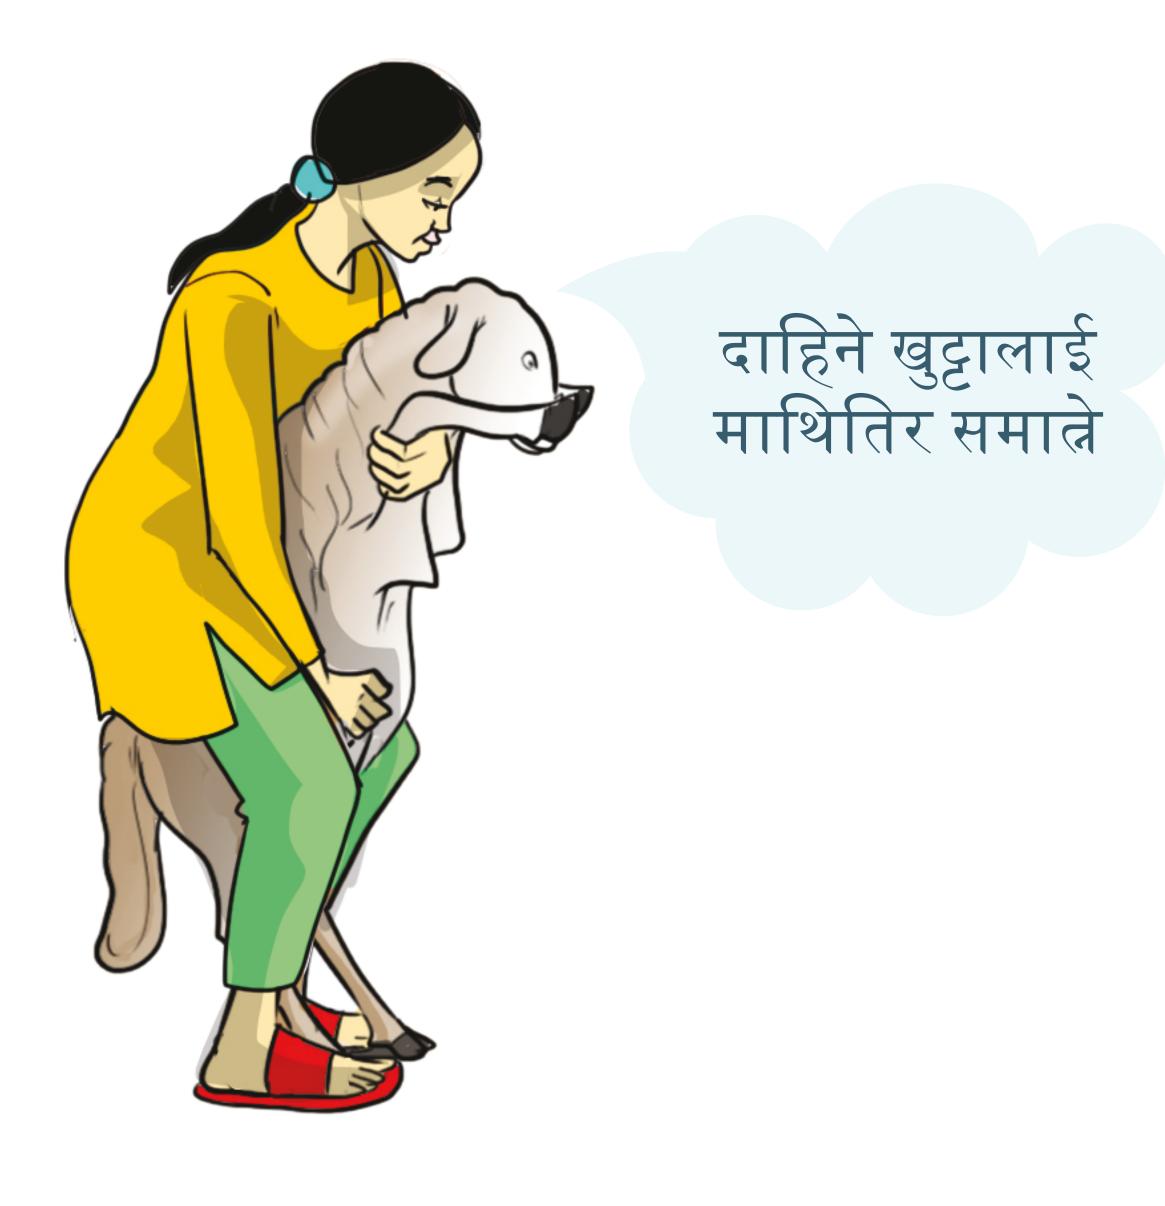

### भेडा/ बाख्रालाई काबुमा ल्याउने प्रविधि

बाख्राको पछाडि पट्टिको छाला र भेडाको काँधको अगाडि पट्टिको छाला समात्ने

डोरीले काबुमा ल्याउने प्रविधि

पशुलाई काबुमा ल्याउदा घाँटी,खुट्टा वा सिङको वरिपरि डोरीको प्रयोग गर्न सिकिन्छ। उपचार गर्दा होस् या सानातिना कार्यहरू जस्तै: बन्ध्याकरण तथा दूध दुहुंदा डोरीहरूको प्रयोग उपयुक्त हुन्छ।