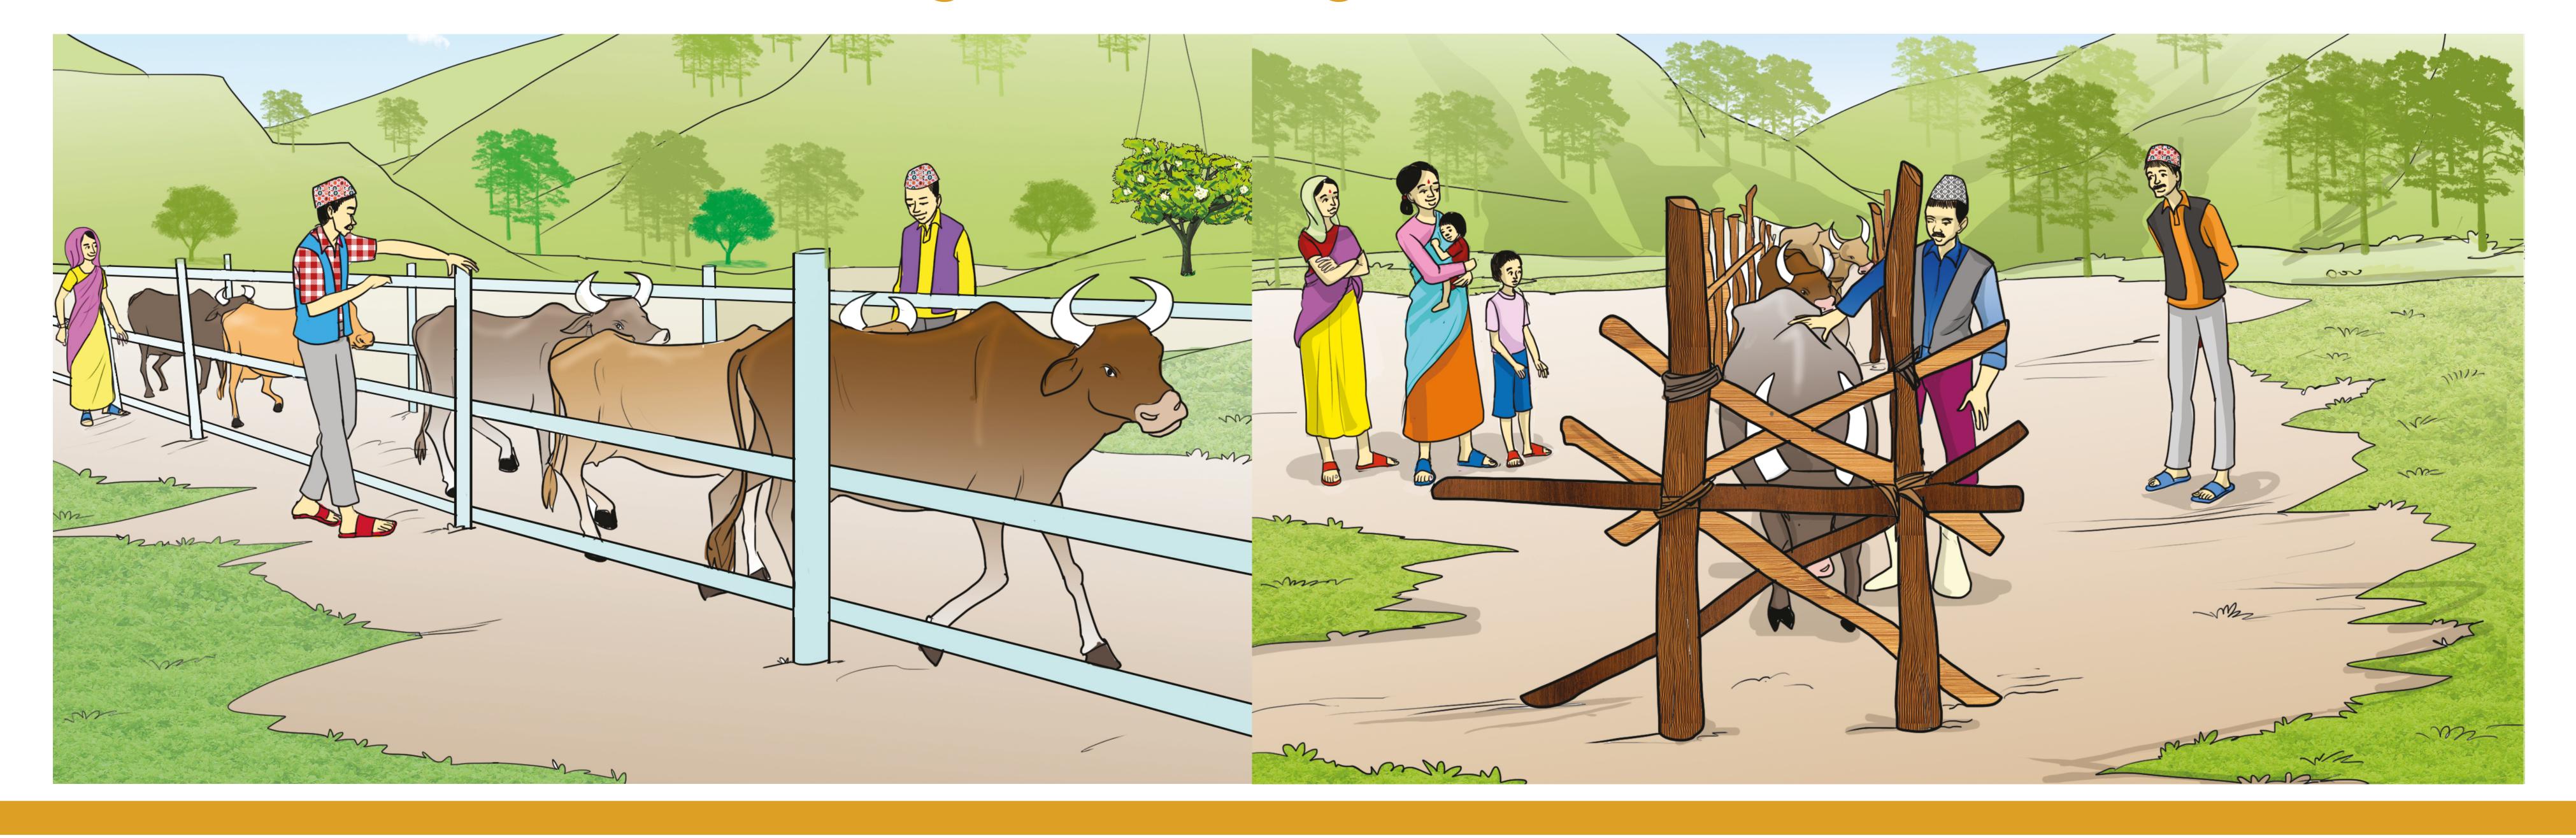

## वारका प्रयाग गार पश्लाइ काव्मा ल्याउन

पशुलाई ट्रेविज/खोर स्थानीय सामग्रीहरू जस्तै काठको डण्डीहरूबाट बनाउन सिकन्छ। यो प्राय: खोप दिने समयमा एक भन्दा बढी पशुहरु नियन्त्रण गर्न वा बाह्य परजीवीहरू विरुद्ध औषधि स्प्रे गर्दा प्रयोग गरिन्छ।