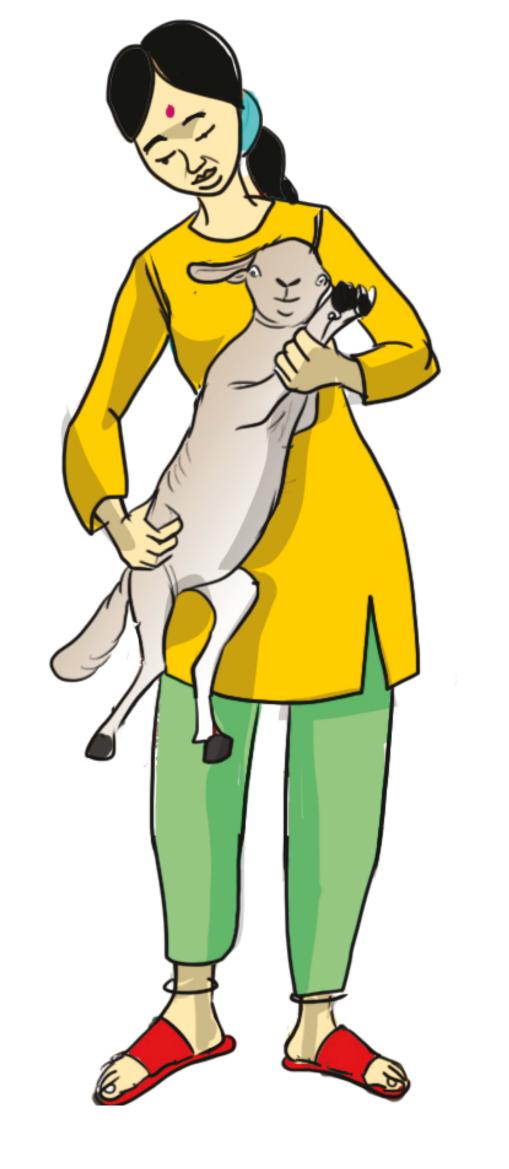

### भेडा/ बाख्रालाई काबुमा ल्याउने प्रविधि

बाख्राको पछाडि पट्टिको छाला र भेडाको काँधको अगाडि पट्टिको छाला समात्ने

डोरीले काबुमा ल्याउने प्रविधि

पशुलाई काबुमा ल्याउदा घाँटी,खुट्टा वा सिङको वरिपरि डोरीको प्रयोग गर्न सिकिन्छ। उपचार गर्दा होस् या सानातिना कार्यहरू जस्तै: बन्ध्याकरण तथा दूध दुहुंदा डोरीहरूको प्रयोग उपयुक्त हुन्छ।