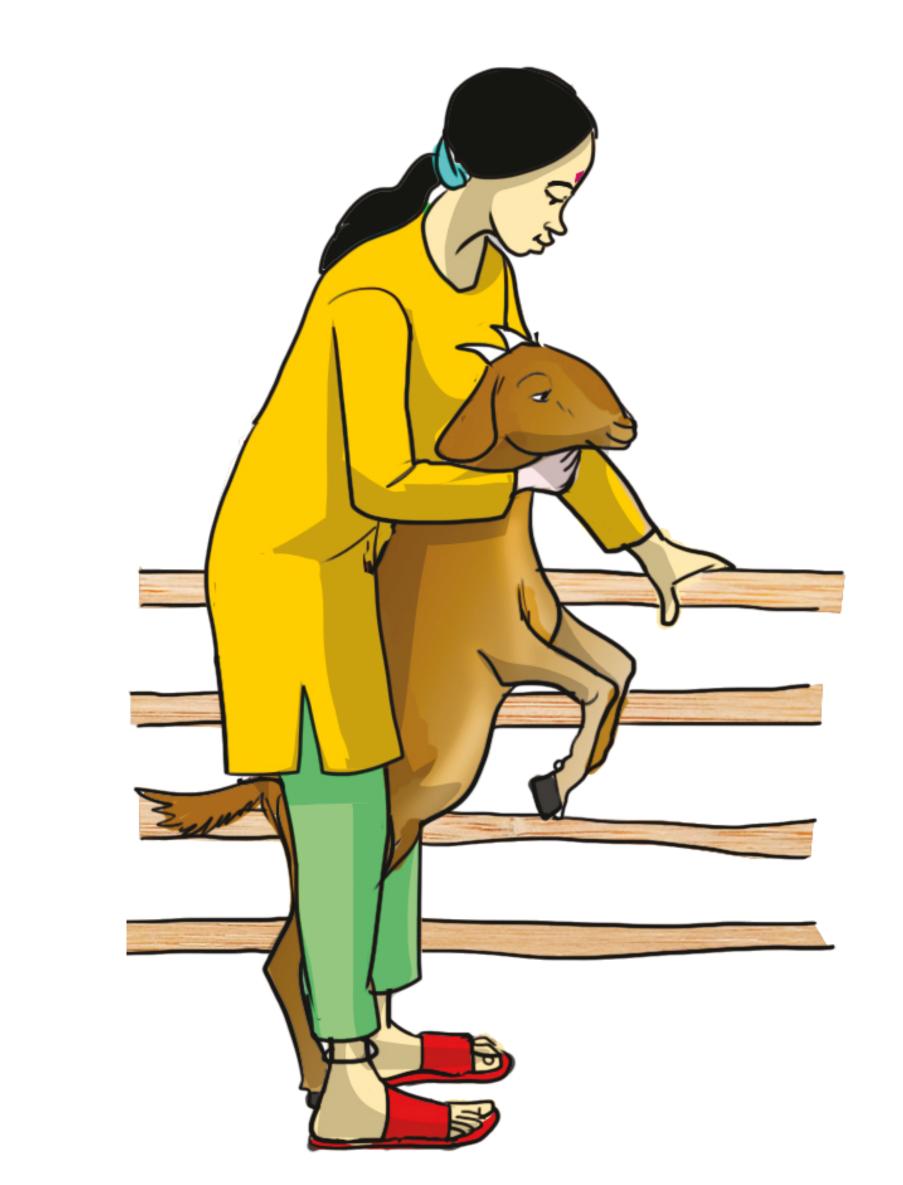

## वारका प्रयाग गार पश्लाइ काव्मा ल्याउन

पशुलाई ट्रेविज/खोर स्थानीय सामग्रीहरू जस्तै काठको डण्डीहरूबाट बनाउन सिकन्छ। यो प्राय: खोप दिने समयमा एक भन्दा बढी पशुहरु नियन्त्रण गर्न वा बाह्य परजीवीहरू विरुद्ध औषधि स्प्रे गर्दा प्रयोग गरिन्छ।