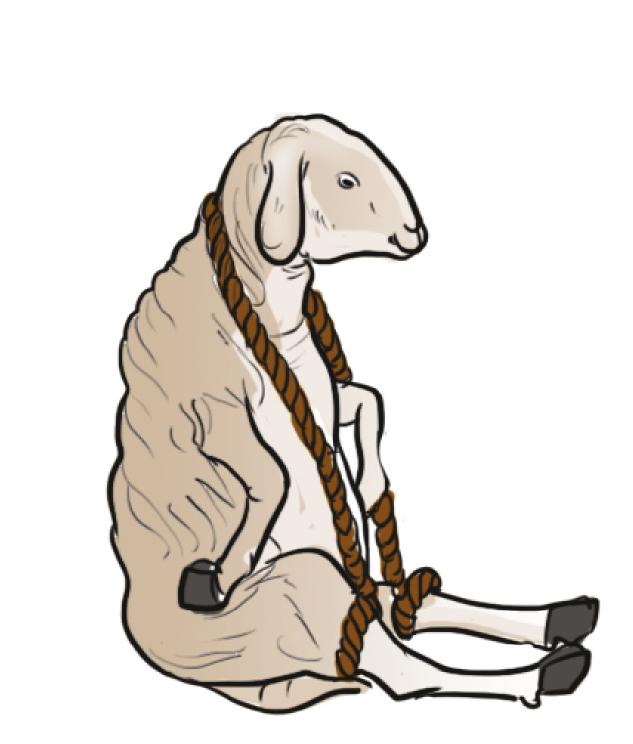

### भेडा/ बाख्रालाई काबुमा ल्याउने प्रविधि

बाख्राको पछाडि पट्टिको छाला र भेडाको काँधको अगाडि पट्टिको छाला समात्ने

डोरीले काबुमा ल्याउने प्रविधि

पशुलाई काबुमा ल्याउदा घाँटी,खुट्टा वा सिङको वरिपरि डोरीको प्रयोग गर्न सिकिन्छ। उपचार गर्दा होस् या सानातिना कार्यहरू जस्तै: बन्ध्याकरण तथा दूध दुहुंदा डोरीहरूको प्रयोग उपयुक्त हुन्छ।