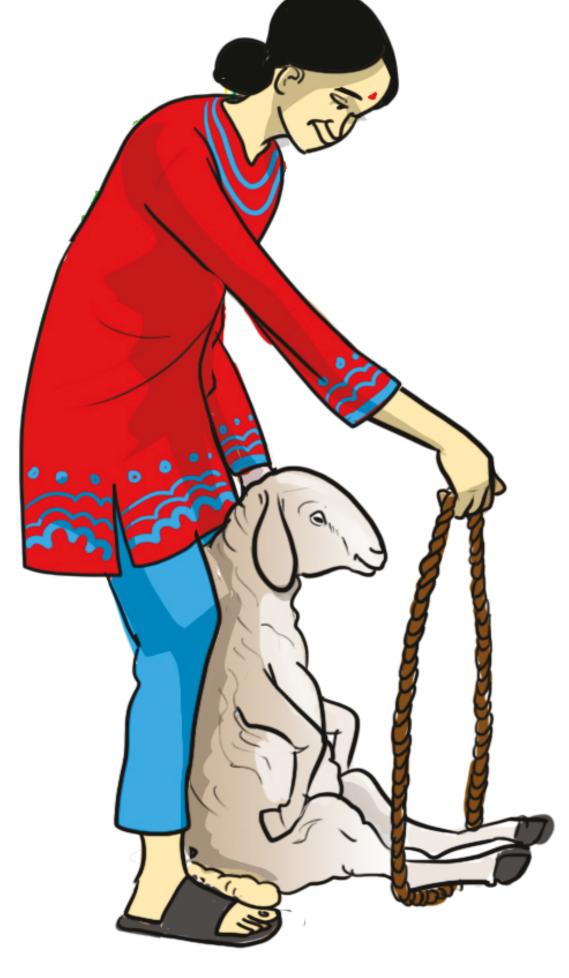

### भेडा/ बाख्रालाई काबुमा ल्याउने प्रविधि

बाख्राको पछाडि पट्टिको छाला र भेडाको काँधको अगाडि पट्टिको छाला समात्ने

डोरीले काबुमा ल्याउने प्रविधि

पशुलाई काबुमा ल्याउदा घाँटी,खुट्टा वा सिङको वरिपरि डोरीको प्रयोग गर्न सिकिन्छ। उपचार गर्दा होस् या सानातिना कार्यहरू जस्तै: बन्ध्याकरण तथा दूध दुहुंदा डोरीहरूको प्रयोग उपयुक्त हुन्छ।