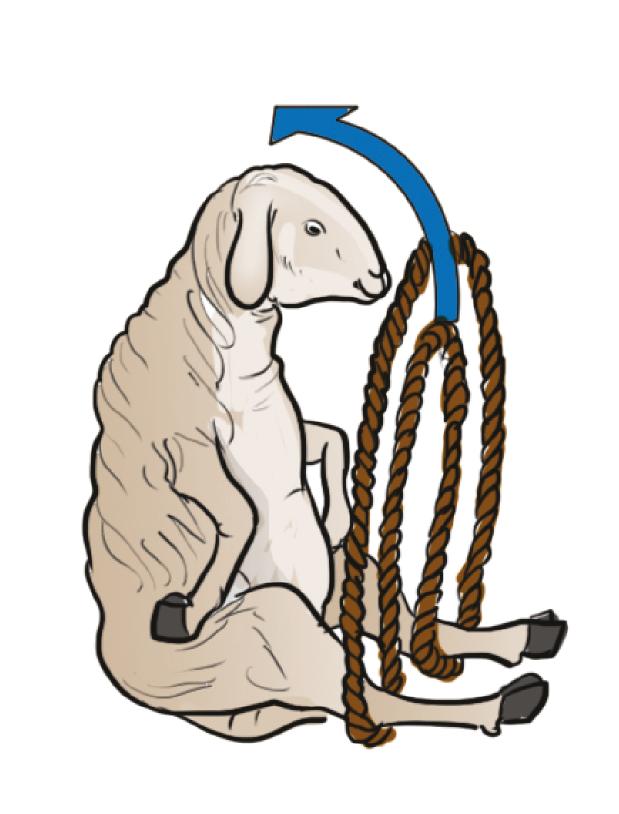

### भेडा/ बाख्रालाई काबुमा ल्याउने प्रविधि

बाख्राको पछाडि पट्टिको छाला र भेडाको काँधको अगाडि पट्टिको छाला समात्ने

डोरीले काबुमा ल्याउने प्रविधि

पशुलाई काबुमा ल्याउदा घाँटी,खुट्टा वा सिङको वरिपरि डोरीको प्रयोग गर्न सिकिन्छ। उपचार गर्दा होस् या सानातिना कार्यहरू जस्तै: बन्ध्याकरण तथा दूध दुहुंदा डोरीहरूको प्रयोग उपयुक्त हुन्छ।