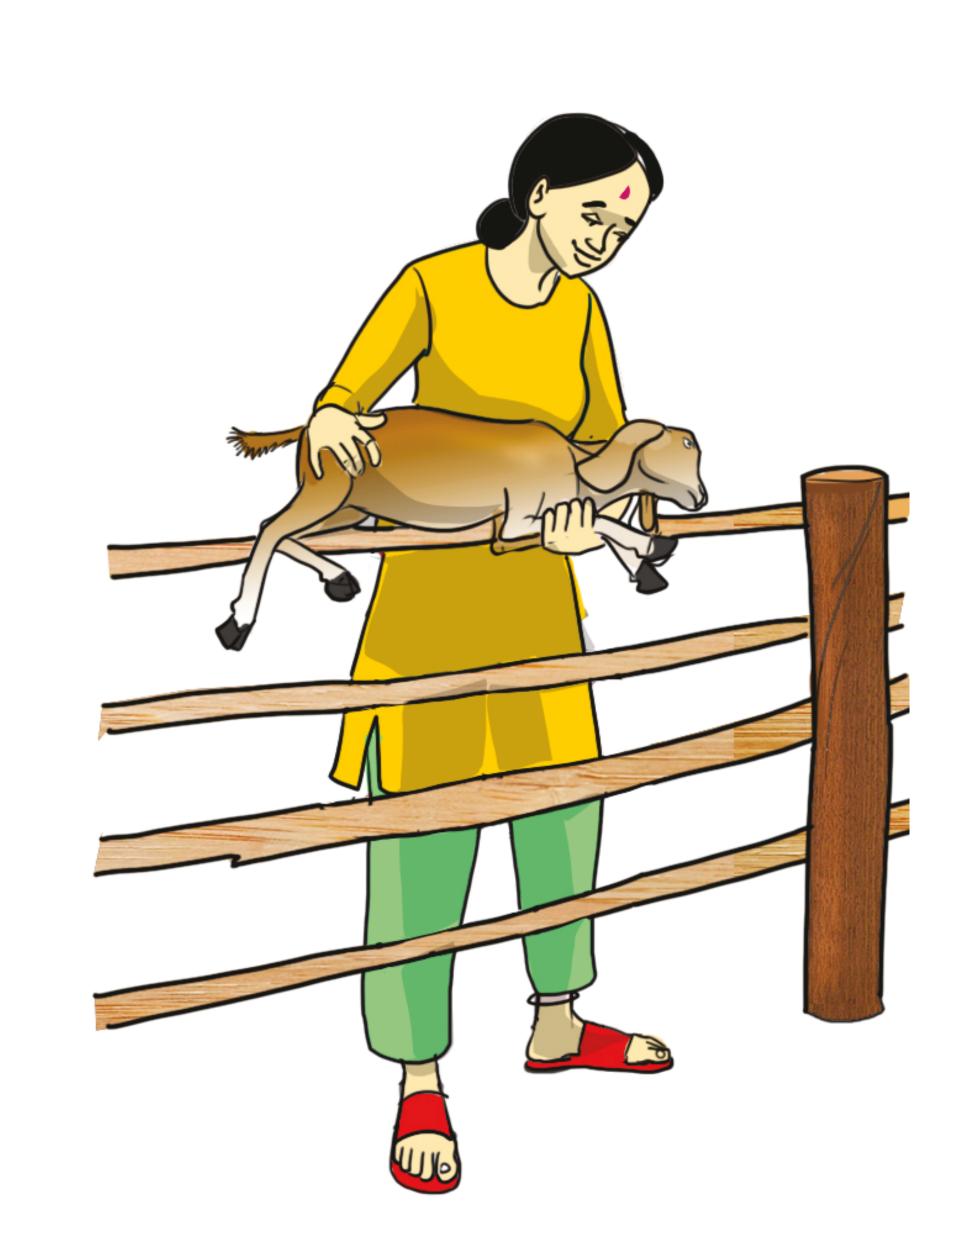

## वारका प्रयाग गार पश्लाइ काव्मा ल्याउन

पशुलाई ट्रेविज/खोर स्थानीय सामग्रीहरू जस्तै काठको डण्डीहरूबाट बनाउन सिकन्छ। यो प्राय: खोप दिने समयमा एक भन्दा बढी पशुहरु नियन्त्रण गर्न वा बाह्य परजीवीहरू विरुद्ध औषधि स्प्रे गर्दा प्रयोग गरिन्छ।