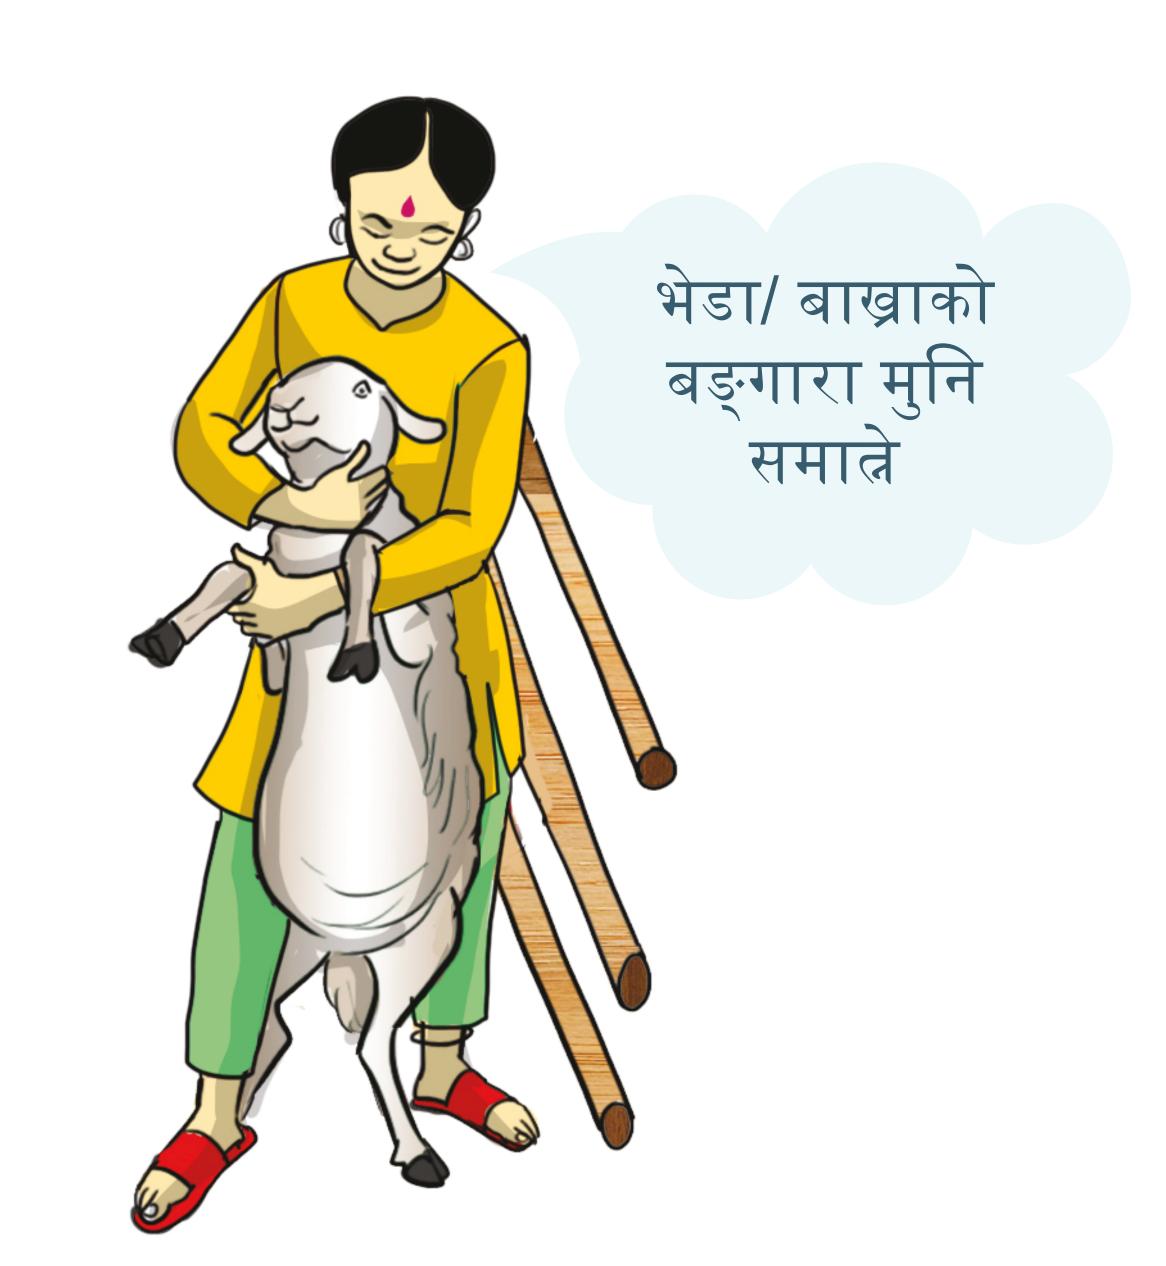

### भेडा/ बाख्रालाई काबुमा ल्याउने प्रविधि

बाख्राको पछाडि पट्टिको छाला र भेडाको काँधको अगाडि पट्टिको छाला समात्ने

डोरीले काबुमा ल्याउने प्रविधि

पशुलाई काबुमा ल्याउदा घाँटी,खुट्टा वा सिङको वरिपरि डोरीको प्रयोग गर्न सिकिन्छ। उपचार गर्दा होस् या सानातिना कार्यहरू जस्तै: बन्ध्याकरण तथा दूध दुहुंदा डोरीहरूको प्रयोग उपयुक्त हुन्छ।