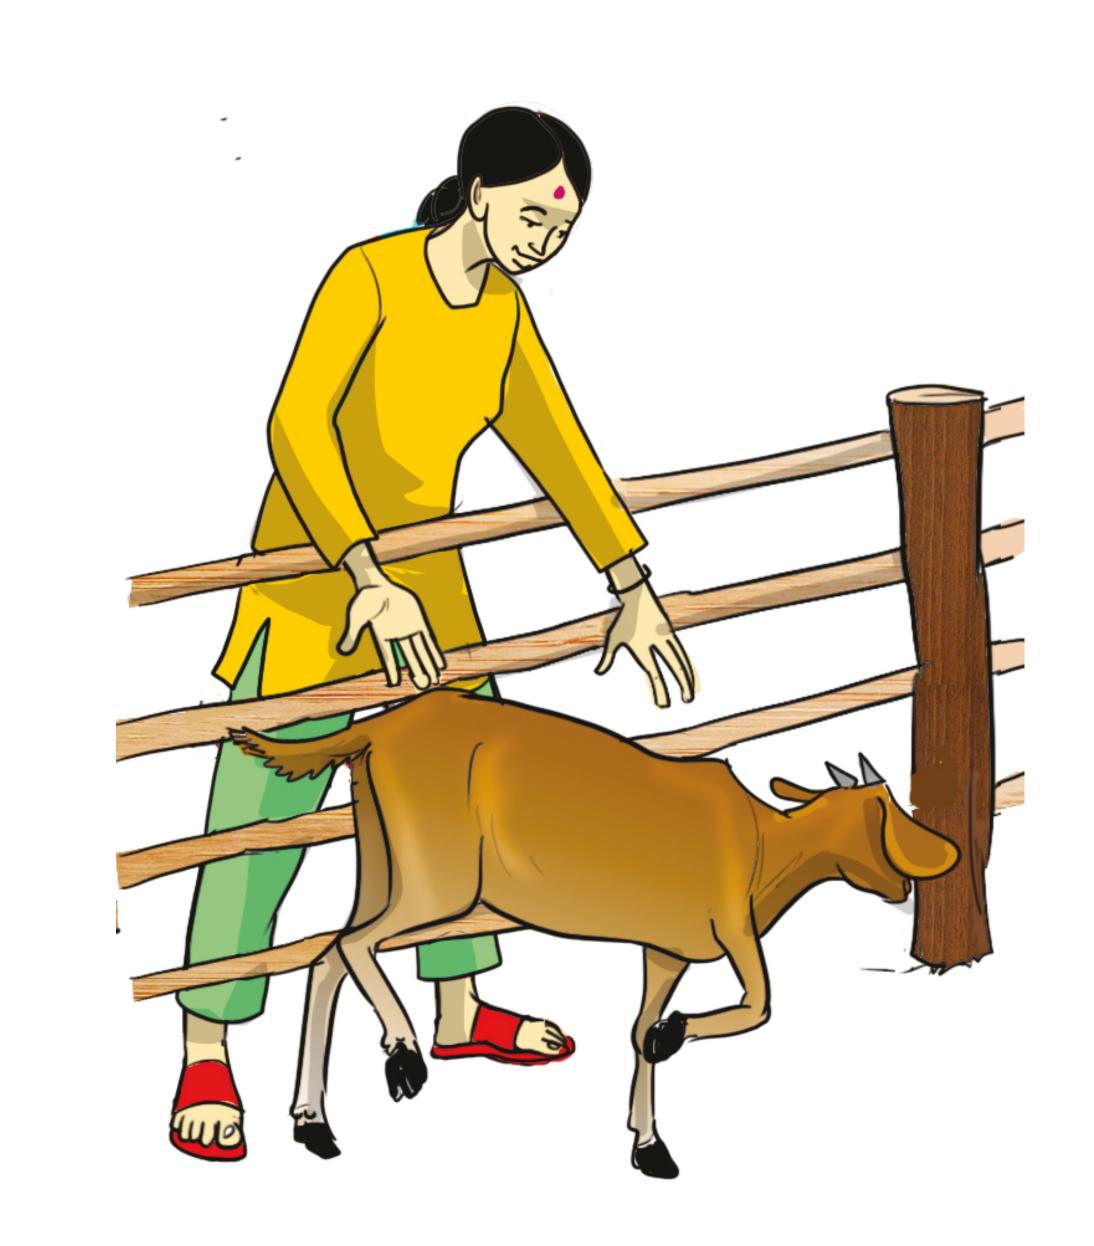

## वारका प्रयाग गार पश्लाइ काव्मा ल्याउन

पशुलाई ट्रेविज/खोर स्थानीय सामग्रीहरू जस्तै काठको डण्डीहरूबाट बनाउन सिकन्छ। यो प्राय: खोप दिने समयमा एक भन्दा बढी पशुहरु नियन्त्रण गर्न वा बाह्य परजीवीहरू विरुद्ध औषधि स्प्रे गर्दा प्रयोग गरिन्छ।