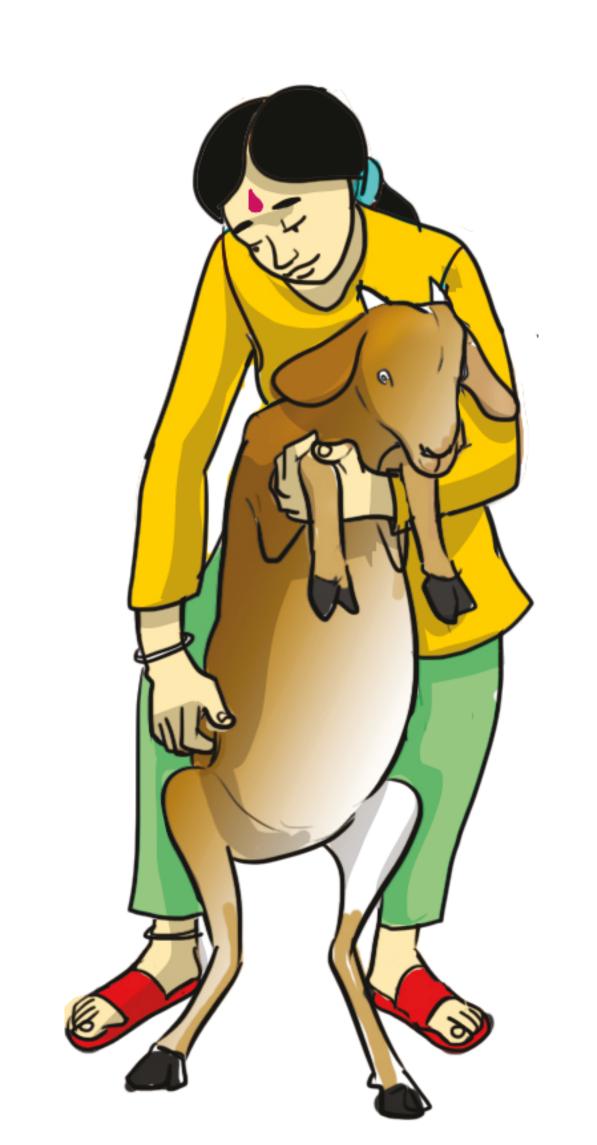

### भेडा/ बाख्रालाई काबुमा ल्याउने प्रविधि

बाख्राको पछाडि पट्टिको छाला र भेडाको काँधको अगाडि पट्टिको छाला समात्ने

डोरीले काबुमा ल्याउने प्रविधि

पशुलाई काबुमा ल्याउदा घाँटी,खुट्टा वा सिङको वरिपरि डोरीको प्रयोग गर्न सिकिन्छ। उपचार गर्दा होस् या सानातिना कार्यहरू जस्तै: बन्ध्याकरण तथा दूध दुहुंदा डोरीहरूको प्रयोग उपयुक्त हुन्छ।